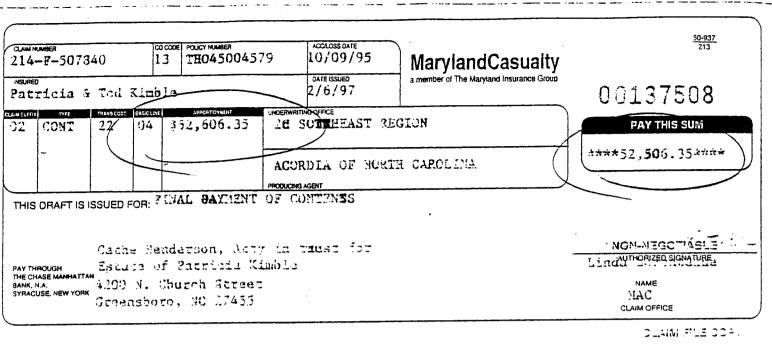

## SHENANDOAH. LIFE INSURANCE COMPANY

OCTOBER 01 ) 1996

**PRESIDENT** 

18 SAILS WAY DRIVE GREENSBORO NC 27406

INSURED: PATRICIA GAIL BLAKLEY GROUP POLICY: 030004500 CLAIM NUMBER: 0224981 CHECK NUMBER: 7000003

PROCEEDS OF THIS POLICY ARE PAYABLE AS FOLLOWS:

FACE AMOUNT OF INSURANCE \$25,000.00 TAXABLE INTEREST ON DELAYED SETTLEMENT 980.82 AMOUNT OF CHECK \*25,980.82

ENCLOSED IS OUR CHECK IN PAYMENT OF BENEFITS DUE:

SHEILA E BLAKLEY 595 WOODOAK TRAIL RANDLEMAN NC 27317

SHENANDOAH LIFE

INSURANCE COMPANY

7000003 10-01-96

DEATH PROCEEDS-CERT NO. 241354789 89001 25,980.82

POLICY #: 030004500 AGENT/AGENCY #:

FORWARD TO DP/DSK 89001